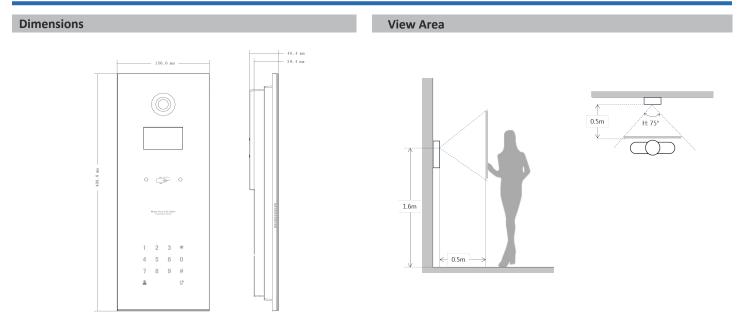

## **Technical Specification**

| •                     |                                     |
|-----------------------|-------------------------------------|
| Model                 | VTO1210B-X                          |
| System                |                                     |
| Main Processor        | Embedded Micro Processor            |
| Operation System      | Embedded LINUX OS                   |
| Video                 |                                     |
| Video Compression     | H.264                               |
| Image Sensor          | 1/3" 1.3MP CMOS                     |
| Lens                  | 3.6mm                               |
| Angle of View         | D:95° H:75°                         |
| Day/Night             | Color Image                         |
| Audio                 |                                     |
| Audio Compression     | G.711                               |
| Audio Input           | Omnidirectional Mic                 |
| Audio Output          | Built-in Speaker                    |
| Bidirectional Talk    | Support Dual-way Bidirectional talk |
| Display               |                                     |
| LCD Screen            | 3" STN 128x64                       |
| Operation Mode        |                                     |
| Keypad                | Touch Button                        |
| Reader                | Mifare Card                         |
| Approaching Induction |                                     |
| Body approaching      | 1m                                  |
| Interface             |                                     |
|                       |                                     |

#### Features

- HD CMOS camera
- · Tempered glass panel, IP65
- · Night vision & Voice indication
- $\cdot$  Local card openning
- $\cdot$  Video & Audio messaging
- $\cdot$  Flush mounted

| Alarm In            | 2(1ch unlock button, 1ch feedback) |
|---------------------|------------------------------------|
| RS485               | 1                                  |
| Network             |                                    |
| Ethernet            | 10M/100Mbps                        |
| Network Protocol    | TCP/IP                             |
| General             |                                    |
| Ingress Protection  | IP65                               |
| Tamper Switch       | 1                                  |
| Installation        | Flush                              |
| Material            | Tempered glass                     |
| Power               | DC 12V                             |
| Power Consumption   | Standby ≤1W, Work ≤10W             |
| Working Temperature | -40°C~+60°C                        |
| Relative Humidity   | 10%~90%RH                          |
| Dimensions          | 150.0mm×408.0mm×46.4mm             |
| Weight              | 1.6Кg                              |